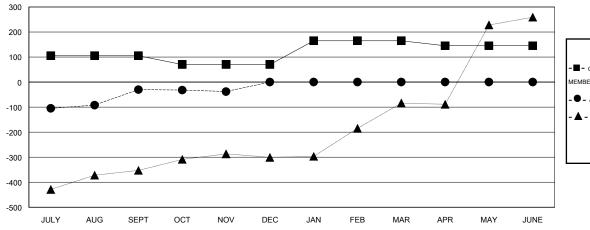

#### GOALS AND ACTUAL MEMBERS CUMULATIVE

| -■-   | CURRENT | YEAR G | OALS FOR | NEW |
|-------|---------|--------|----------|-----|
| MEMBE | ERS     |        |          |     |

- CURRENT YEAR ACTUAL MEMBERS