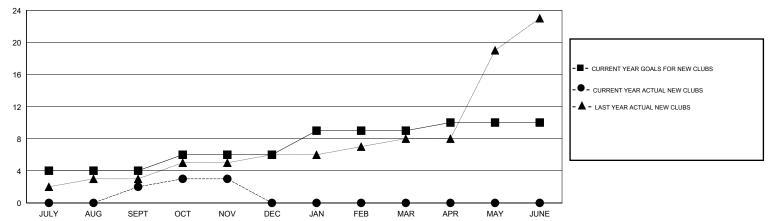

r>ADDED | DROPPED<br>MEMBERS | NET<br>GAIN/LOSS |
| JULY/AUG/SEPT               | 4                | 2         | 0                | 2                     | JULY/AUG/SEPT               | 105                | 116                                 | 146                | -30              |
| OCT/NOV/DEC                 | 2                | 1<br>0    | 0                | 1<br>0                | OCT/NOV/DEC                 | -35<br>95          | 109<br>0                            | 117<br>0           | -8<br>0          |
| JAN/FEB/MAR<br>APR/MAY/JUNE | 1                | 0         | 0                | 0                     | JAN/FEB/MAR<br>APR/MAY/JUNE | -20                | 0                                   | 0                  | 0                |

#### GOALS AND ACTUAL NEW CLUBS CUMULATIVE



#### GOALS AND ACTUAL MEMBERS CUMULATIVE



| -■-   | CURRENT | YEAR G | OALS FOR | NEW |
|-------|---------|--------|----------|-----|
| MEMBE | ERS     |        |          |     |

- CURRENT YEAR ACTUAL MEMBERS

3,041 (78.28%) 844 (21.72%)

- A - LAST YEAR ACTUAL MEMBERS

| DROPPED CLUBS: 0 |     | 34 CLUBS OF 124 ADDED 1 OR MORE NEW MEMBERS | GENDER DISTRIBU      | GENDER DISTRIBUTION |  |
|------------------|-----|---------------------------------------------|----------------------|---------------------|--|
|                  |     | NEW MEMBERS                                 | MALE                 | 3,04                |  |
|                  |     |                                             | FEMALE               | 844                 |  |
| DROPPED MEMBERS  |     |